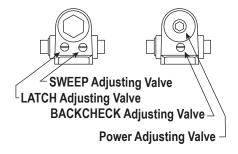

# INSTALLATION INSTRUCTIONS

- 1. Use dimensions shown beside, mark FOUR (4) HOLES ON DOOR for door closer and TWO (2) HOLES ON FRAME for arm shoe.
- 2. Drill pilot holes in door and frame for #14 all-purpose screws or drill and tap for 1/4-20 machine screws.
- 3. Install adjustable forearm/arm shoe to frame using screws provided.
- 4. Mount closer on door using screws provided. SPEED ADJUSTING VALVES MUST BE POSITIONED TOWARD HINGE EDGE.
- For Regular Arm Mounting, install main arm to top pinion shaft, perpendicular to door as shown on left (A Type). For Top Jamb Mounting, install main arm to bottom pinion shaft, perpendicular to door as shown on left (B Type). Secure tightly with arm screw/washer assembly provided.
- Adjust length of forearm so that forearm is perpendicular to frame when assembled to preloaded main arm. Secure forearm to main arm with screw/washer assembly provided.
- 7. Adjust closing speed of door.
- 8. For Regular Arm Mounting, snap pinion cap over shaft at bottom of closer. For Top Jamb Mounting, snap pinion cap over shaft at top of closer.

# INSTALLATION INSTRUCTIONS

- 1. Use dimensions shown beside, mark FOUR (4) HOLES ON DOOR for door closer and THREE (3) HOLES ON FRAME for parallel bracket.
- Drill pilot holes in door and frame for #14 all-purpose screws or drill and tap for 1 /4-20 machine screws.
- 3. Install Parallel Arm Bracket shoe to frame using screws provided.
- 4. Mount closer on door using screws provided. SPEED ADJUSTING VALVES MUST BE POSITIONED AWAY FROM HINGE EDGE.
- 5. Install main arm to top pinion shaft, with arm pointing toward speed adjusting screws. Secure tightly with arm screw/washer assembly provided .
- 6. Remove arm shoe from forearm and discard. Install ROD end of forearm to bracket using screw/washer assembly provided. Adjust length of forearm to set arm elbow approximately 3-3/8"(86mm) from door (refer to Illustration to left). Attach forearm to main arm by rotating main arm away from door. Secure forearm to main arm using screw/washer assembly provided.
- 7. Adjust length of forearm so when it is attached to main arm the main arm will be slightly away from parallel with closed door and assemble at elbow then tighten locknut.
- 8. Adjust door closing speed by speed adjusting valves.
- 9. Snap pinion cap over shaft at bottom of closer.

#### CLOSER ADJUSTMENT

|   | POWER ADJUSTMENT CHART |                                     |
|---|------------------------|-------------------------------------|
|   | CLOSER SIZE            | CLOCKWISE TURNS OF<br>ADJUSTING NUT |
|   |                        | 8051-TP                             |
|   | 1                      | - 6                                 |
|   | 2                      | - 4                                 |
|   | 3                      | 0                                   |
|   | 4                      | 5                                   |
|   | 5                      | 9                                   |
|   | 6                      | 12                                  |
| - |                        |                                     |