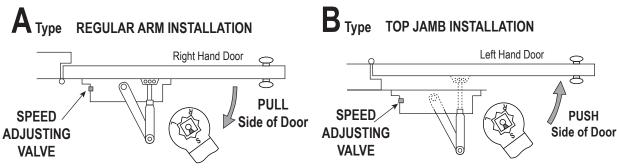

# INSTALLATION INSTRUCTIONS

- 1. Use dimensions shown beside, mark FOUR (4) HOLES ON DOOR for door closer and TWO (2) HOLES ON FRAME for arm shoe.
- 2. Drill pilot holes in door and frame for #14 all-purpose screws or drill and tap for 1/4-20 machine screws.
- 3. Install adjustable forearm/arm shoe to frame using screws provided.
- 4. Mount closer on door using screws provided. SPEED ADJUSTING VALVES MUST BE POSITIONED TOWARD HINGE EDGE.
- For Regular Arm Mounting, install main arm to top pinion shaft, perpendicular to door as shown on left (A Type). For Top Jamb Mounting, install main arm to bottom pinion shaft, perpendicular to door as shown on left (B Type). Secure tightly with arm screw/washer assembly provided.
- Adjust length of forearm so that forearm is perpendicular to frame when assembled to preloaded main arm. Secure forearm to main arm with screw/washer assembly provided.
- 7. Adjust closing speed of door.
- 8. For Regular Arm Mounting, snap pinion cap over shaft at bottom of closer. For Top Jamb Mounting, snap pinion cap over shaft at top of closer.