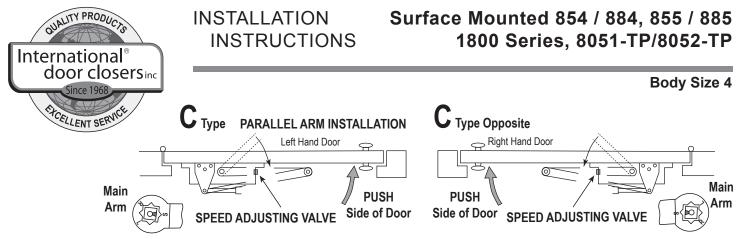

INSTALLATION INSTRUCTIONS

**Body Size 4** 

# INSTALLATION INSTRUCTIONS

- 1. Use dimensions shown beside, mark FOUR (4) HOLES ON DOOR for door closer and THREE (3) HOLES ON FRAME for parallel bracket.
- Drill pilot holes in door and frame for #14 all-purpose screws or drill and tap for 1 /4-20 machine screws.
- 3. Install Parallel Arm Bracket shoe to frame using screws provided.
- 4. Mount closer on door using screws provided. SPEED ADJUSTING VALVES MUST BE POSITIONED AWAY FROM HINGE EDGE.
- 5. Install main arm to top pinion shaft, with arm pointing toward speed adjusting screws. Secure tightly with arm screw/washer assembly provided .
- 6. Remove arm shoe from forearm and discard. Install ROD end of forearm to bracket using screw/washer assembly provided. Adjust length of forearm to set arm elbow approximately 3-3/8"(86mm) from door (refer to Illustration to left). Attach forearm to main arm by rotating main arm away from door. Secure forearm to main arm using screw/washer assembly provided.
- 7. Adjust length of forearm so when it is attached to main arm the main arm will be slightly away from parallel with closed door and assemble at elbow then tighten locknut.
- 8. Adjust door closing speed by speed adjusting valves.
- 9. Snap pinion cap over shaft at bottom of closer.