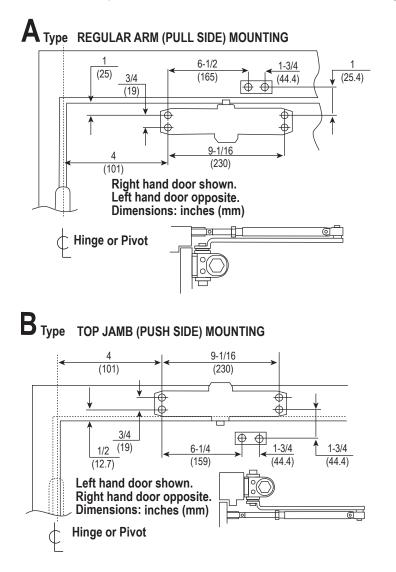

### PLEASE NOTE

This drawing is not to full scale. Therefore, do not use it as your template to locate the hole positions while you fabricate your door and frame for the installation of this product. Instead, make the measurements needed manually without the use of the enclosed template which is not to full scale.

# INSTALLATION INSTRUCTIONS

- 1. Use dimensions shown beside, mark FOUR (4) HOLES ON DOOR for door closer and TWO (2) HOLES ON FRAME for arm shoe.
- 2. Drill pilot holes in door and frame for #14 all-purpose screws or drill and tap for 1/4-20 machine screws.
- 3. Install adjustable forearm/arm shoe to frame using screws provided.
- 4. Mount closer on door using screws provided. SPEED ADJUSTING VALVES MUST BE POSITIONED TOWARD HINGE EDGE.
- For Regular Arm Mounting, install main arm to top pinion shaft, perpendicular to door as shown on left (A Type). For Top Jamb Mounting, install main arm to bottom pinion shaft, perpendicular to door as shown on left (B Type). Secure tightly with arm screw/washer assembly provided.
- Adjust length of forearm so that forearm is perpendicular to frame when assembled to preloaded main arm. Secure forearm to main arm with screw/washer assembly provided.
- 7. Adjust closing speed of door.
- 8. For Regular Arm Mounting, snap pinion cap over shaft at bottom of closer. For Top Jamb Mounting, snap pinion cap over shaft at top of closer.