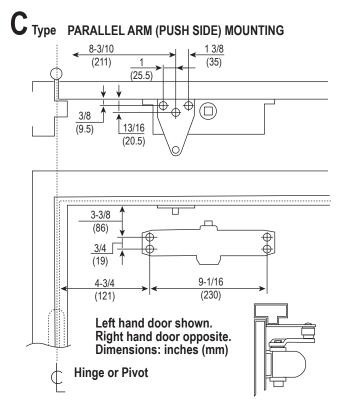

### PLEASE NOTE

This drawing is not to full scale. Therefore, do not use it as your template to locate the hole positions while you fabricate your door and frame for the installation of this product. Instead, make the measurements needed manually without the use of the enclosed template which is not to full scale.

# INSTALLATION INSTRUCTIONS

- 1. Use dimensions shown beside, mark FOUR (4) HOLES ON DOOR for door closer and THREE (3) HOLES ON FRAME for parallel bracket.
- Drill pilot holes in door and frame for #14 all-purpose screws or drill and tap for 1 /4-20 machine screws.
- 3. Install Parallel Arm Bracket shoe to frame using screws provided.
- 4. Mount closer on door using screws provided. SPEED ADJUSTING VALVES MUST BE POSITIONED AWAY FROM HINGE EDGE.
- 5. Install main arm to top pinion shaft, with arm pointing toward speed adjusting screws. Secure tightly with arm screw/washer assembly provided .
- 6. Remove arm shoe from forearm and discard. Install ROD end of forearm to bracket using screw/washer assembly provided. Adjust length of forearm to set arm elbow approximately 3-3/8"(86mm) from door (refer to Illustration to left). Attach forearm to main arm by rotating main arm away from door. Secure forearm to main arm using screw/washer assembly provided.
- 7. Adjust length of forearm so when it is attached to main arm the main arm will be slightly away from parallel with closed door and assemble at elbow then tighten locknut.
- 8. Adjust door closing speed by speed adjusting valves.
- 9. Snap pinion cap over shaft at bottom of closer.