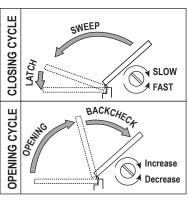

# INSTALLATION INSTRUCTIONS

- 1. Use dimensions shown beside, mark FOUR (4) HOLES ON DOOR for door closer and TWO (2) HOLES ON FRAME for arm shoe.
- 2. Drill pilot holes in door and frame for #14 all-purpose screws or drill and tap for 1/4-20 machine screws.
- 3. Install adjustable forearm/arm shoe to frame using screws provided.
- 4. Mount closer on door using screws provided. SPEED ADJUSTING VALVES MUST BE POSITIONED TOWARD HINGE EDGE.
- For Regular Arm Mounting, install main arm to top pinion shaft, perpendicular to door as shown on left (A Type). For Top Jamb Mounting, install main arm to bottom pinion shaft, perpendicular to door as shown on left (B Type). Secure tightly with arm screw/washer assembly provided.
- Adjust length of forearm so that forearm is perpendicular to frame when assembled to preloaded main arm. Secure forearm to main arm with screw/washer assembly provided.
- 7. Adjust closing speed of door.
- 8. For Regular Arm Mounting, snap pinion cap over shaft at bottom of closer. For Top Jamb Mounting, snap pinion cap over shaft at top of closer.

# INSTALLATION INSTRUCTIONS

- 1. Use dimensions shown beside, mark FOUR (4) HOLES ON DOOR for door closer and THREE (3) HOLES ON FRAME for parallel bracket.
- Drill pilot holes in door and frame for #14 all-purpose screws or drill and tap for 1 /4-20 machine screws.
- 3. Install Parallel Arm Bracket shoe to frame using screws provided.
- 4. Mount closer on door using screws provided. SPEED ADJUSTING VALVES MUST BE POSITIONED AWAY FROM HINGE EDGE.
- 5. Install main arm to top pinion shaft, with arm pointing toward speed adjusting screws. Secure tightly with arm screw/washer assembly provided .
- 6. Remove arm shoe from forearm and discard. Install ROD end of forearm to bracket using screw/washer assembly provided. Adjust length of forearm to set arm elbow approximately 3-3/8"(86mm) from door (refer to Illustration to left). Attach forearm to main arm by rotating main arm away from door. Secure forearm to main arm using screw/washer assembly provided.
- 7. Adjust length of forearm so when it is attached to main arm the main arm will be slightly away from parallel with closed door and assemble at elbow then tighten locknut.
- 8. Adjust door closing speed by speed adjusting valves.
- 9. Snap pinion cap over shaft at bottom of closer.