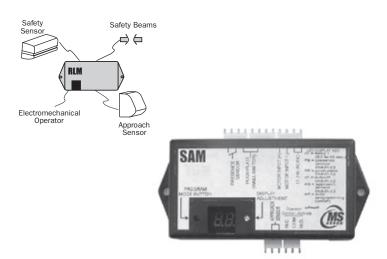

## PRODUCT DESCRIPTION

The SAM is a microprocessor based secondary activation timing module designed to meet the ANSI A156.10 2005 requirements that knowing act power operated pedestrian swing doors (typically hospital corridor doors) include an approach sensor on the non-swing side of the door that is only active while the door is open or in its closing cycle.

he RLM is equipped with Intelligent Door Position™ monitoring circuitry that will automatically identify a swing door's open and closed positions and determine its closing time.

The SAM is equipped with Intelligent Door Position™ monitoring circuitry that will automatically identify a swing door's open and closed positions and determine its closing time. The SAM then controls the push plate wall switch (knowing act), approach sensor (secondary activation) and overhead safety sensor. The proprietary software monitors the door's position and controls when to turn on and off the approach sensor after the push plate is activated while simultaneously monitoring the overhead safety sensor and locking out its signal during the door's closing cycle. By providing single source control for the push plate, secondary activation sensor and overhead safety sensor, the SAM streamlines installations by eliminating products and speeds up installation time by ending "trial and error" manual adjustments.

The SAM can also be used on operators not equipped with a safety circuit providing a more economical upgrade alternative to replacing expensive operator controls.

The SAM is for use on electromechanical operators only.