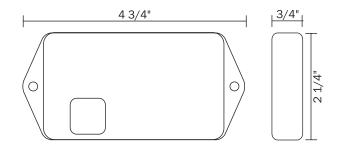

## **SPECIFICATIONS**

| Model             | SAM                            |
|-------------------|--------------------------------|
| Power             | 12 to 24 V AC or DC            |
| Power Consumption | <1W                            |
| Output Contact    | Form C, Rated At 3 Amps        |
| Temperature       | -22°F to 158°F (-30°C to 70°C) |
| Color             | Flat Black                     |
| Enclosure         | ABS Plastic                    |
| Weight            | 0.25 lb.                       |
| Physical Size     | 4 3/4"L x 2 1/4"W x 3/4"H      |