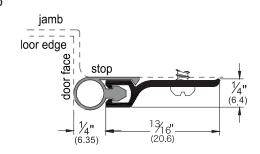

## STANDARD RIGID JAMB

- Rigid jamb weatherstrip shown mounted on openings with 1/16" gaps; however, each weatherstrip can seal gaps up to the depth of its seal. Seal depth provided on each illustration (example: the YDW204 has 1/4" seal; therefore, it can seal up to a 1/4" gap)
- Punched on 6" center with slotted holes for adjustment

# **YDW201**

• Finishes: A&D