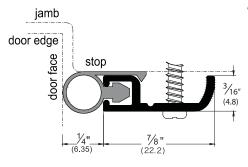

## STANDARD RIGID JAMB

- Rigid jamb weatherstrip shown mounted on openings with 1/16" gaps; however, each weatherstrip can seal gaps up to the depth of its seal. Seal depth provided on each illustration (example: the YDW204 has 1/4" seal; therefore, it can seal up to a 1/4" gap)
- Punched on 6" center with slotted holes for adjustment

# **YDW204**

• Finishes: A&D