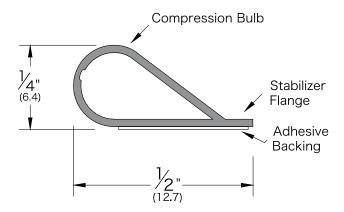

# **ADHESIVE WEATHERSTRIP**

## **YDW100**

- Available Lengths: 17', 21'
- Silicone Seal begins compressing at 1/4"; compresses to seal up to a 1/16" gap
- Finish: B