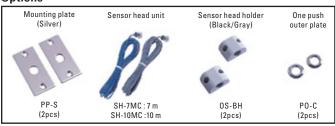

Note: OS-12C T amplifier can operate with 1 or 2 pairs of sensor heads.

Note: The specifications herein are subject to change without prior notice due to improvements.

West: 800-544-4422 • East: 800-225-6737