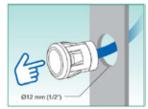

# EASY-TO-INSTALL AMPLIFIER UNIT AND SENSOR HEADS

The Optex 0S-12C T amplifier has screwless wiring terminals, which realizes quick installation. Pressing the "Teach-In" button automatically sets the proper sensitivity and self-corrects crossed cables. One amplifier operates one or two pairs of sensor heads.

#### SINGLE BEAMS TYPE: UP TO 32' 10"

The Optex OS-12C T active infrared safety beam system is compatible with any type of automatic door. Its amplifier and sensor heads are designed for fast, simple installation while maintaining the hightest standards of safety and reliability.