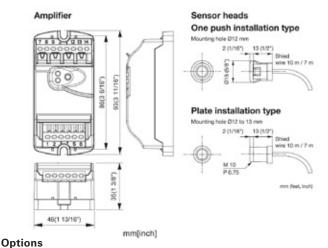

# EASY-TO-INSTALL AMPLIFIER UNIT AND SENSOR HEADS

The Optex 0S-12C T amplifier has screwless wiring terminals, which realizes quick installation. Pressing the "Teach-In" button automatically sets the proper sensitivity and self-corrects crossed cables. One amplifier operates one or two pairs of sensor heads.

#### SINGLE BEAMS TYPE: UP TO 32' 10"

The Optex OS-12C T active infrared safety beam system is compatible with any type of automatic door. Its amplifier and sensor heads are designed for fast, simple installation while maintaining the hightest standards of safety and reliability.

### **SPECIFICATIONS**

| Model                           | OS-12CT                                                                                                                                                                                                   |
|---------------------------------|-----------------------------------------------------------------------------------------------------------------------------------------------------------------------------------------------------------|
| Installation distance           | Less than 10 m (32' 10")                                                                                                                                                                                  |
| Detection method                | Point to point near infrared light beam                                                                                                                                                                   |
| Power supply                    | 12 to24 VAC/12 to30 VDC                                                                                                                                                                                   |
| Current draw                    | 160 mA Max.                                                                                                                                                                                               |
| Operating indicator             | BEAM1 / BEAM2<br>Stand-by: Green ON / Red ON<br>Detection Active: Green OFF / Red OFF<br>Insufficient sensitivity : Green Blink / Red Blink<br>Test input error: Simultaneous twice Blinking(Red & Green) |
| Test input                      | Opto coupler Voltage 5 to 30 V DC<br>Current 6 mA Max.(30 V DC                                                                                                                                            |
| Safety Output (Initial setting) | 50 V 0.3 A (resistance load) - N.O./N.C. Switchable                                                                                                                                                       |
| Response time                   | Approx. 0.1 sec. (from the moment of beam cut-off)                                                                                                                                                        |
| Relay hold time                 | Approx. 0.5 sec.                                                                                                                                                                                          |
| Operating temperature           | -20 to +55°C (-4 to +131°F)                                                                                                                                                                               |
| Weight                          | Amplifier 63 g (2.2 oz)                                                                                                                                                                                   |
| Component                       | 1 Amplifier, 2 Mounting screws, 1 Manual<br>(Sensor heads units are required for operation,<br>sold separately)                                                                                           |