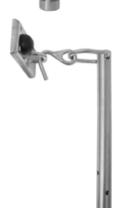

#### **1804 PIPE STOP & HOLDER**

- · Heavy duty construction for use in schools, institutions and correctional facilities
- All stainless steel components with rubber bumper
- The rubber bumper on the door hits the portion when used as a stop
- Door is hooked to portion with stainless steel hook when used as holder
- Floor portion secured in cement
- Door portion installed with (4) #8 x 1-1/4"screws (supplied standard), sex bolts optional
- Floor portion is solid 1"diameter x 1'long stainless steel rod