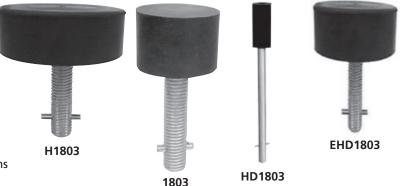

#### **1803 FLOOR STOPS**

1803 2"diameter x 1-3/8"high bumper rod

5/8" diameter x 3" long

H1803 4"diameter x 1-3/8"high bumper rod

5/8" diameter x 3" long

**HD1803** Bumper diameter x height as required rod

1-1/4" diameter x 18" long

EHD1803 3-1/4" diameter x 2" high bum For use in

high abuse areas

- Ideal for correctional facilities, schools and institutions
- No exposed fasteners
- Installed with quick set cement