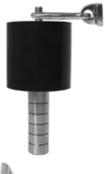

## 1803HO FLOOR STOP & HOLDER

- Ideal for high abuse installations like schools, heavy doors and correctional facilities.
- Installed with quick set cement
- Door is hooked to portion with a stainless steel hook