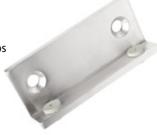

### **1801 APPLIED STOP**

- For use with single or double doors without stops
- Available in all BHMA finishes
- · Supplied with machine & woodscrews