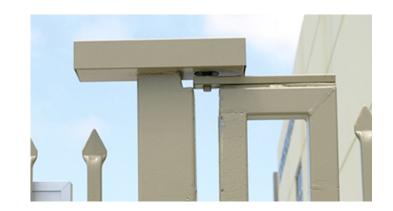

## **FEATURES & ADVANTAGES**

- Tough, Dependable and Vandal Resistant.
- 2" x 4" x 12" 16 gauge galvanized Steel housing.
- Gate closer manufactured for pedestrian gates.
- Two Separate Closing and Latching valves adjustable after installation without removing the closer.
- Adjustable spring power to accommodate various size gates.
- Non Handed (right or left swing).
- Opens to full 105 degrees.
- Fully adjustable top arm for proper gate alignment.
- Adjustable zinc plated Bottom Hinge with sealed ball bearings rated for 350 lbs. Slotted Yoke for Adjustability.
- Designed to close gate into its latch position without slamming.
- Smooth operation.
- Factory tested to over 1,000,000 cycles.