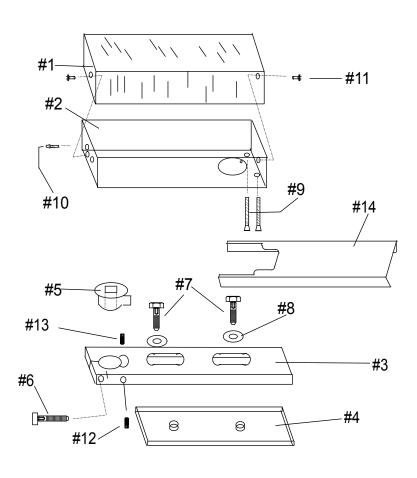

## **Parts List**

| Item                     | Description                      | Quantity | Part #  |
|--------------------------|----------------------------------|----------|---------|
| 1                        | Housing Cover                    | 1        | 311-LBC |
| 2                        | Housing Box                      | 1        | 311-BC  |
| 3                        | Arm                              | 1        | 311-GB  |
| 4                        | Steel Plate                      | 1        | 311-SP  |
| 5                        | Bushing                          | 1        | 311-BB  |
| 14                       | U-Channel Arm cover              | 1        | 311-UC  |
| 15                       | Single Bearing Hinge (Not shown) | 1        | 311-BH  |
| 16                       | Hydraulic Closer (Not shown)     | 1        | 311RVLS |
| 311 SW Screw Package Kit |                                  |          |         |
| 6                        | 1/4-28x1" Socket head cap screw  | 1        | 311-SW  |
| 7                        | 3/8-24 x ½" #5 Hex head bolt     | 2        |         |
| 8                        | 3/8" USS-SAE Flat washer         | 2        |         |
| 9                        | 1/4-20 x 1-1/4" Flathead screws  | 2        |         |
| 10                       | 1/4-20 x 1/2" Button head screws | 2        |         |
| 11                       | 10-32 x ¼" Button head screw     | 2        |         |
| 12                       | 1/4-20 x 5/8" Socket set screw   | 1        |         |
| 13                       | 1/4-20 x 1/2" Socket set screw   | 1        |         |