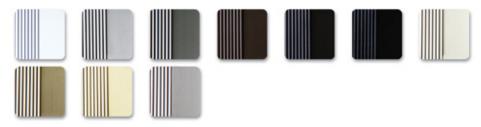

## **Anodizing**

IDC/KBB keeps the strictest and highest standards in its process. The finish of the anodized aluminum is no exception, offering more than twenty different choices of color and surface texture finishing. Other standards of this stainless material include its wear-resistance, corrosion resistance, electrostatic prevention, amongst other features to meet different architectural styles and demands.