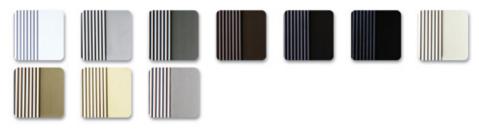

## **Anodizing**

IDC/KBB keeps the strictest and highest standards in its process. The finish of the anodized aluminum is no exception, offering more than twenty different choices of color and surface texture finishing. Other standards of this stainless material include its wear-resistance, corrosion resistance, electrostatic prevention, amongst other features to meet different architectural styles and demands.