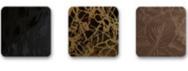

## Stainless Steel Cladding

• Mirror surface

Satin pattern

• Hair pattern

Carving pattern

• Arenaceous pattern