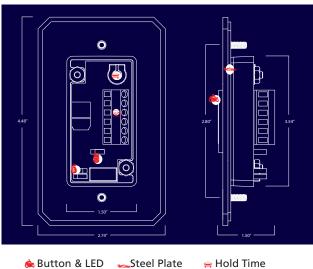

### **TECHNICAL SPECS**

VOLTAGE INPUT 12 TO 24 VDC HOLD TIME 1 second to 40 seconds CURRENT LEDS ON 40 mA (Idle), 60mA (Active) LEDS OFF 10 mA (Idle), 40mA (Active) MATERIAL Stainless Steel Faceplate Plastic Transparent Light Ring DIMENSIONS 2¾" x 4½" x 1¼" 3/8" cut corners WEIGHT 8.0 oz (220 g) COMPATIBILITY Most Single Gang Boxes

### **COMPONENTS**

## Terminal Block Safe / Secure LED Control

The Piezo Button incorporates piezoelectric technology to convert physical

- Touch (pressure) of the push button from mechanical to electrical energy. Status illumination can be set to red, green, or no illumination
- Selectable Fail Safe and Fail Secure options
- Hold timer lasts from as little as 1 second to as much as 40 seconds
- The Piezo button provides for a NO / NC contact
- Stainless steel construction is designed for all weather use
- Designed specifically for Request to Exit / access control applications
- Button switch life exceeds 1 billion cycles