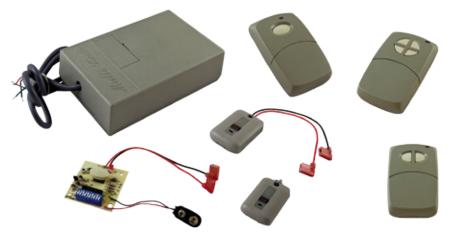

### **FEATURES**

- Hand-held transmitters outfitted with flag connectors, plug directly into most of IDC's push plate switches.
- Analog radio control for strong, short-range, transmissions
- Transmitters are programmed to the receiver through dip switch settings which offer up to 1,024 unique identifier codes.

## 300 MHZ TRANSMITTERS & RECEIVERS

## DIGITAL RADIO TRANSMISSION

### **Easy Installation And Programming**

IDC's 300 MHz frequency analog radio control transmitters and receivers are universally compatible with any type of automatic door application. With the ability to recognize 1,024 unique codes per receiver, the RF–300 offers an easy-to-install alternative and makes adding new transmitters simple.

#### RF–300 Series

10ТЗООНН

300 MHz Receiver

10T300KEYCHAIN

12v Keychain

Transmitter

10T300MINIPB 12v Wired Transmitter

10T300PB 9v Wired Transmitter 10T300HH4 Four Button Transmitter