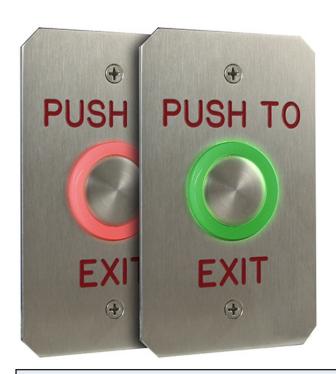

# THE PIEZO SWITCH

ACCESS CONTROL

## Terminal Block Safe / Secure LED Control

The Piezo Button incorporates piezoelectric technology to convert physical

- Touch (pressure) of the push button from mechanical to electrical energy. Status illumination can be set to red, green, or no illumination
- Selectable Fail Safe and Fail Secure options
- Hold timer lasts from as little as 1 second to as much as 40 seconds
- The Piezo button provides for a NO / NC contact
- Stainless steel construction is designed for all weather use
- Designed specifically for Request to Exit / access control applications
- Button switch life exceeds 1 billion cycles