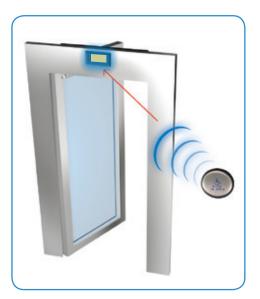

trol for strong, short-range, transmissions
- Transmitters are programmed to the receiver through dip switch settings which offer up to 1,024 unique identifier codes.

## 300 MHZ TRANSMITTERS & RECEIVERS

## DIGITAL RADIO TRANSMISSION



### **Easy Installation And Programming**

IDC's 300 MHz frequency analog radio control transmitters and receivers are universally compatible with any type of automatic door application. With the ability to recognize 1,024 unique codes per receiver, the RF–300 offers an easy-to-install alternative and makes adding new transmitters simple.

#### RF–300 Series



10ТЗООНН

300 MHz Receiver

10T300KEYCHAIN

12v Keychain

Transmitter







10T300MINIPB 12v Wired Transmitter



10T300PB 9v Wired Transmitter 10T300HH4 Four Button Transmitter

### How It Works



## International Door Closers, Inc.

COPYRIGHT 2018 INTERNATIONAL DOOR CLOSERS, INC

West: 800-544-4422 • East: 800-225-6737 www.intldoorclosers.com