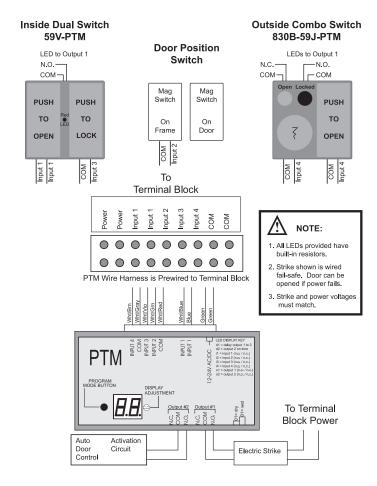

## PRODUCT DESCRIPTION

The PTM is a timing module that allows users to control an automatic door operator for a room where privacy is a concern, such as a washroom, restroom, clean room, or photo development room. From the outside of the room, users are able to activate the door. Once inside, users are able to lock the door which prevents access from the outside "push to open" button. When egress is desired, the user presses an inside "push to open" button which deactivates the lock and activates the door. A keyswitch override is present on the exterior, as well as LEDs to indicate if the room is occupied. Green indicates available while red indicates occupied.

The delay time between deactivating the lock and activating the door, as well as the "on time" for door activation are fully programmable.