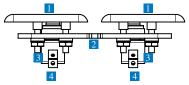

### **COMPONENTS VIEW**

#### Provides a more efficient design for vestibule applications by eliminating the need for two separate push plate on

**FEATURES** 

- a wall
- Beveled edges reduce accidental damage from any side
- Stainless steel faceplate is scratch/scuff resistant and will not deteriorate or rust from exposure to liquids and other cleaning products
- Graphics are etched onto the faceplates for maximum durability
- A weather boot is located between the faceplates and the backplate for all-weather applications