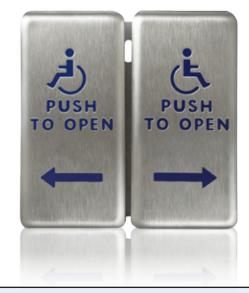

# HARD WIRE OR WIRELESS **PBDGP SERIES** DUAL VESTIBULE PUSH PLATE

The PBDGP Series, dual vestibule push plate, provides an aesthetically pleasing solution for vestibule applications. This provides an option to open one set of doors independently from the other set. Also, this push plate is an ideal addition to any automatic sequencing application.