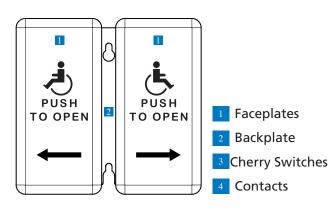

### **COMPONENTS VIEW**

#### Provides a more efficient design for vestibule applications by eliminating the need for two separate push plate on

**FEATURES** 

- a wall
- Beveled edges reduce accidental damage from any side
- Stainless steel faceplate is scratch/scuff resistant and will not deteriorate or rust from exposure to liquids and other cleaning products
- Graphics are etched onto the faceplates for maximum durability
- A weather boot is located between the faceplates and the backplate for all-weather applications