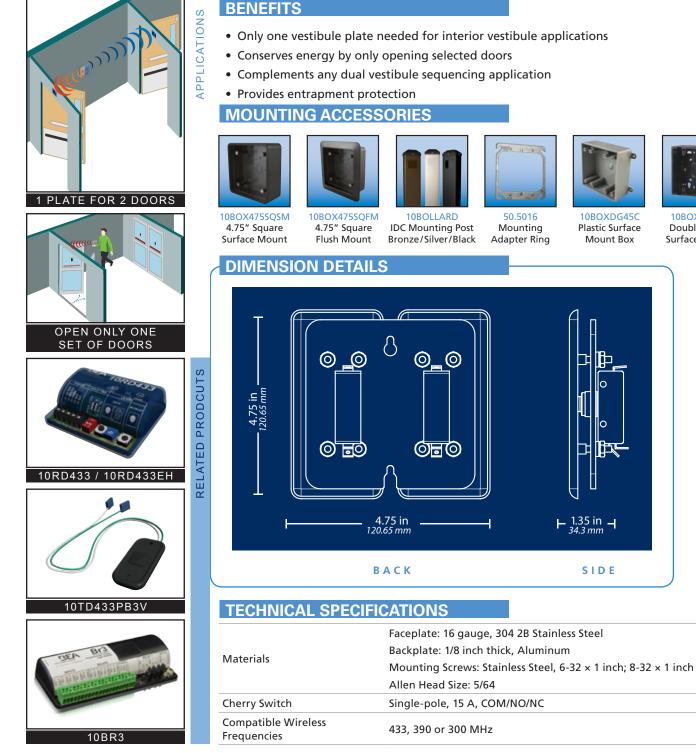

# HARD WIRE OR WIRELESS **PBDGP SERIES** DUAL VESTIBULE PUSH PLATE

The PBDGP Series, dual vestibule push plate, provides an aesthetically pleasing solution for vestibule applications. This provides an option to open one set of doors independently from the other set. Also, this push plate is an ideal addition to any automatic sequencing application.

#### Provides a more efficient design for vestibule applications by eliminating the need for two separate push plate on

**FEATURES** 

- a wall
- Beveled edges reduce accidental damage from any side
- Stainless steel faceplate is scratch/scuff resistant and will not deteriorate or rust from exposure to liquids and other cleaning products
- Graphics are etched onto the faceplates for maximum durability
- A weather boot is located between the faceplates and the backplate for all-weather applications