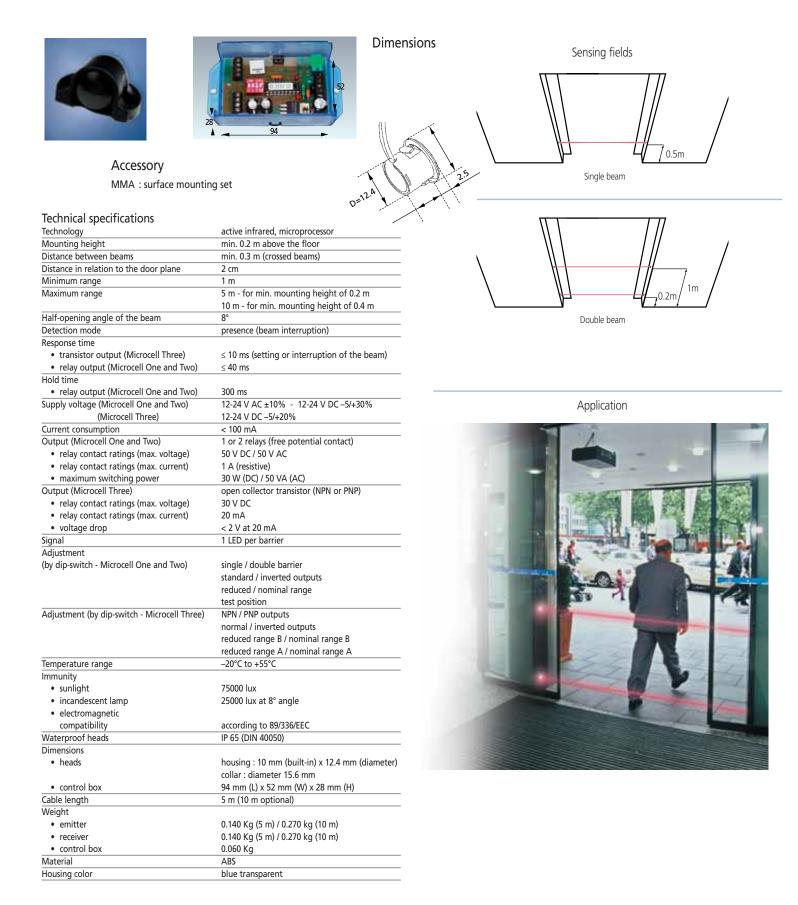

#### **FEATURES**

The Microcell range is designed for the safety of pedestrian doors and is featured by a flexibility and an easiness for universal installations :

- Reduced size for easy fittings in most of door profiles
- Enables a mounting very close to the floor (20 cm 40 cm), as well as an important range (5 m - 10 m) and can be lightly out of alignment
- Protected against short time wrong connections and immuned to the ambient light (sunlight or artificial lighting)
- Totally immune to interference and complies with the European standards 89/336/EEC
- Microcell Two complies with ESC standards, and with the French
- Ministerial Order on automatic doors in the workplace
- Microcell Three complies with the German directive ZH 1/494 on
- Windows and doors activated by external energy sources
- Plug supplied with a special sleeve that prevents from moisture problems

## Infrared barrier composed by an emitter and a receiver in cylindrical heads

The small-sized infrared beams that can be discreetly fitted into the profiles of single or double doors and which can also be used for specific applications (railways, security entrances, etc.).

## THE MICROCELL RANGE IS AVAILABLE IN SEVERAL VERSIONS :

- Microcell One: barrier composed by plug-in cylindrical heads with a 5 m cable and a control box with one relay
- Microcell Two: barrier composed by plug-in cylindrical heads with a 5 m cable and a control box with two relays
- **Microcell Three:** barrier composed by plug-in cylindrical heads with a 5 m cable and a monitored control box with transistor output

Notes :

• The Microcell range is available either in single (-S) or in double beam version (-D) an optional 10 m cable (-L) is also available