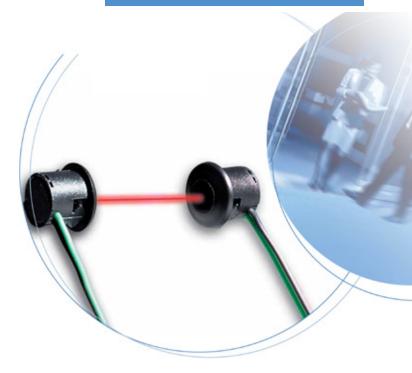

## Infrared barrier composed by an emitter and a receiver in cylindrical heads

The small-sized infrared beams that can be discreetly fitted into the profiles of single or double doors and which can also be used for specific applications (railways, security entrances, etc.).

## THE MICROCELL RANGE IS AVAILABLE IN SEVERAL VERSIONS :

- Microcell One: barrier composed by plug-in cylindrical heads with a 5 m cable and a control box with one relay
- Microcell Two: barrier composed by plug-in cylindrical heads with a 5 m cable and a control box with two relays
- **Microcell Three:** barrier composed by plug-in cylindrical heads with a 5 m cable and a monitored control box with transistor output