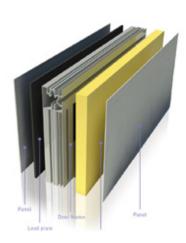

### **DOOR BODY**

|                    | STANDARD           | DOUBLE-MOTOR DRIVEN   |                                |                      |  |
|--------------------|--------------------|-----------------------|--------------------------------|----------------------|--|
| Surface Material   | 2mm aluminum plate | Stainless steel plate | Aluminum composite plate       | Other materials      |  |
| Surface Treatment  | Coating            | Stainless steel color | Aluminum composite plate color | Others               |  |
| Lead Protection    | 0                  | One lead equivalent   | Two lead equivalent            | Four lead equivalent |  |
| Anti-strike Strip  | •                  | 0                     |                                |                      |  |
| Observation Window | •                  | 0                     |                                |                      |  |

Note: • is available ° is not available

Design and specifications are subject to change without notice, as they are based on product development