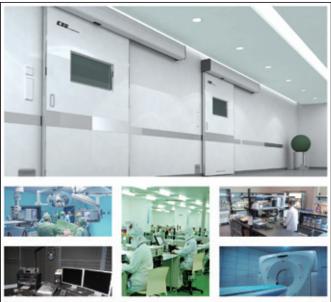

## SLIDING DOORS PROFESSIONAL HERMETIC SLIDING DOOR

KH1000 is a professional hermetic sliding door developed by IDC/KBB and applies to special locations, which demand excellent airtightness, sound isolation, and radiation protection.

KH1000 uses polyurethane highpressure forming technology, which allows the door to be lighter, while strengthening sound and heat isolation, and energy

savings. It has been highly welcomed for its dustproofing, fire-proofing, air-proofing and radiation protection.

IDC/KBB hermetic sliding doors use a specially designed track along with special rubber attached to the inside and downside of the door. In the closing process, the door compresses the rubber to the frame achieving the hermetic effect.