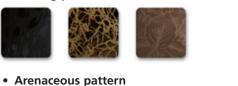

### Stainless Steel Cladding

• Mirror surface

Satin pattern

Hair pattern

Carving pattern

\_\_\_\_