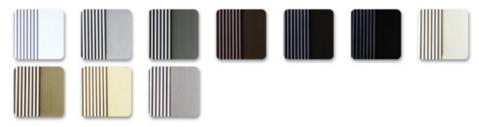

## SLIDING DOORS SURFACETREATMENT

## **Anodizing**

IDC/KBB keeps the strictest and highest standards in its process. The finish of the anodized aluminum is no exception, offering more than twenty different choices of color and surface texture finishing. Other standards of this stainless material include its wear-resistance, corrosion resistance, electrostatic prevention, amongst other features to meet different architectural styles and demands.

### Stainless Steel Cladding

• Mirror surface

Satin pattern

Hair pattern

Carving pattern

\_\_\_\_

## Coating

IDC/KBB provides two kinds of coating: powder coating and PVDF coating.

West: 800-544-4422 • East: 800-225-6737