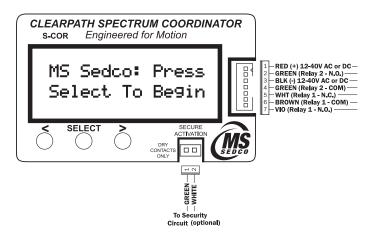

- Digital two-way communication allows for greater security and ensures successful signal transmission between devices.
- LCD screen (S-COR) for quickand easy programming.
- Upon switch activation, the Transceivers communicate valuable information that is displayed on the LCD screen including: device ID, signal strength and battery monitoring.
- Pairing of multiple Transceivers with Coordinators.
- Two built-in outputs (S-COR).
- 3 year battery life (S-TRX).