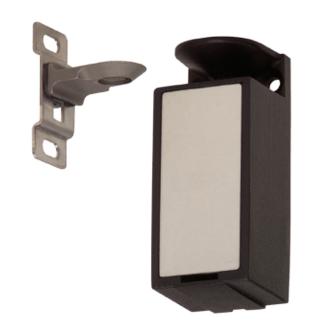

# **Models**

290 Micro cabinet lock

290LS Micro cabinet lock with lock status switch

# **Specifications**

 Dual Voltage
 250-130mA @ 12/24VDC

 Dimensions
 3.25"L x 1.125"W x 1.125D"

(82.5 x 28.5 x 28.5mm)