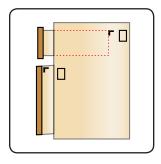

ock is designed to electronically secure cabinets and drawers. The need for keys is eliminated and the addition of a keypad or remote control of your choice provides true access control and convenience of use.

- · Pharmaceutical cabinets and drawers
- · Retail display cases and drawers
- Gun cabinets
- · File cabinets
- · Utility cabinets and drawers
- · Museum display cases

# **Features**

- · For swinging or sliding doors
- · Failsecure continuous duty
- · Field reversible solenoid for failsafe operation
- Dual 12/24VDC
- Nonhanded
- · 600lbs of holding force

# **Models**

290 Micro cabinet lock

290LS Micro cabinet lock with lock status switch

# **Specifications**

 Dual Voltage
 250-130mA @ 12/24VDC

 Dimensions
 3.25"L x 1.125"W x 1.125D"

(82.5 x 28.5 x 28.5mm)





#### Drawer



# **Sliding Door**



# Swinging Door



**International Door Closers, Inc.** 

West: 800-544-4422 • East: 800-225-6737 www.intldoorclosers.com

COPYRIGHT 2018 INTERNATIONAL DOOR CLOSERS, INC