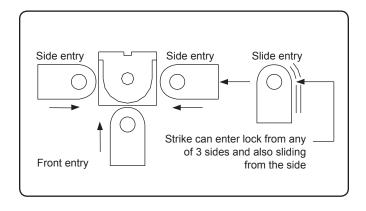

# **Features**

- · For swinging or sliding doors
- · Failsecure continuous duty
- · Field reversible solenoid for failsafe operation
- Dual 12/24VDC
- Nonhanded
- · 600lbs of holding force