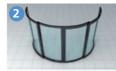

### KC1000's Four Types

- 1. Segmental Curved Sliding Door
- 2. Semi-Circular Curved Sliding Door
- 3. Circular Curved Sliding Door
- 4. Combined Curved Sliding Door