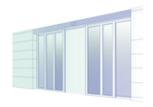

### KC1000's Four Types

- 1. Segmental Curved Sliding Door
- 2. Semi-Circular Curved Sliding Door
- 3. Circular Curved Sliding Door
- 4. Combined Curved Sliding Door