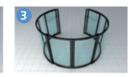

### KC1000's Four Types

- 1. Segmental Curved Sliding Door
- 2. Semi-Circular Curved Sliding Door
- 3. Circular Curved Sliding Door
- 4. Combined Curved Sliding Door