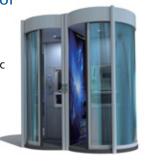

# ATM Security Revolving Door

Based on the curved sliding door, IDC/KBB developed ATM security revolving door, to which automatic lock, intelligent open/close and panic breakout are added. Meanwhile, customization of appearance designing makes it a perfect companion to ATM.