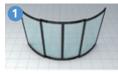

### KC1000's Four Types

- 1. Segmental Curved Sliding Door
- 2. Semi-Circular Curved Sliding Door
- 3. Circular Curved Sliding Door
- 4. Combined Curved Sliding Door