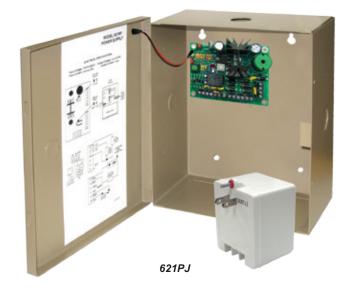

#### **Models**

621B Power supply module, 1 Amp 12/24VDC, Class 2 Input requirements: 40VA @ 24VAC See options: TP2440

- **621P** Power supply module, 1 Amp, 12/24VDC, Class 2 with UL Listed plug-in transformer.
- **621PJ** Power supply module, 1 Amp, 12/24VDC, Class 2 with UL Listed plug-in transformer and small enclosure.