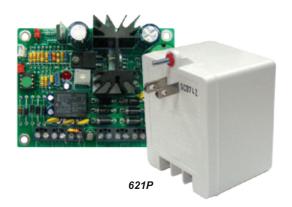

#### **Models**

621B Power supply module, 1 Amp 12/24VDC, Class 2 Input requirements: 40VA @ 24VAC See options: TP2440

- **621P** Power supply module, 1 Amp, 12/24VDC, Class 2 with UL Listed plug-in transformer.
- **621PJ** Power supply module, 1 Amp, 12/24VDC, Class 2 with UL Listed plug-in transformer and small enclosure.