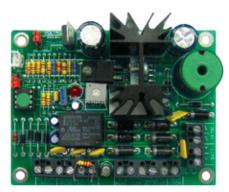

#### **Models**

621B Power supply module, 1 Amp 12/24VDC, Class 2 Input requirements: 40VA @ 24VAC See options: TP2440

- **621P** Power supply module, 1 Amp, 12/24VDC, Class 2 with UL Listed plug-in transformer.
- **621PJ** Power supply module, 1 Amp, 12/24VDC, Class 2 with UL Listed plug-in transformer and small enclosure.

## International Door Closers, Inc.

COPYRIGHT 2018 INTERNATIONAL DOOR CLOSERS, INC

621B