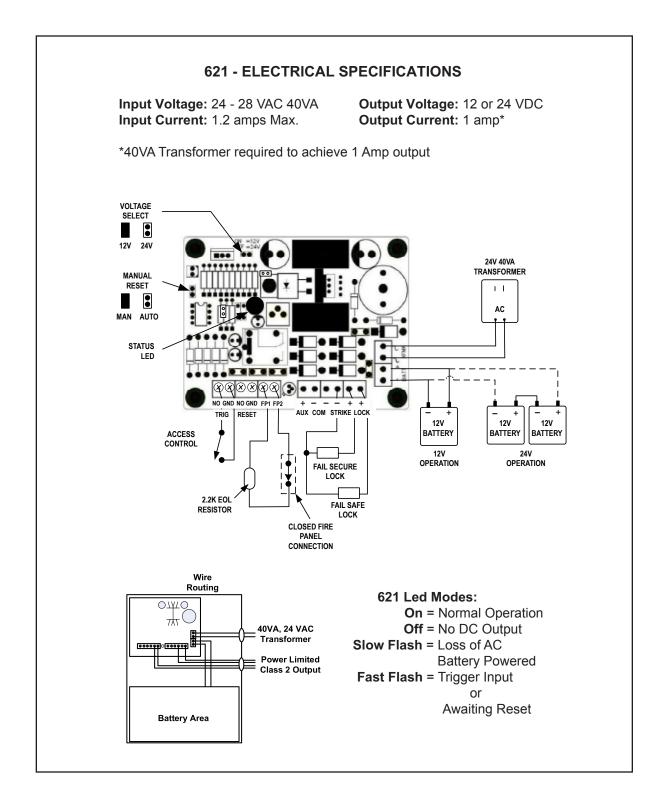

- 12VDC or 24VDC field selectable output
- 1 Amp maximum, filtered and regulated output
  - 1 power limited switched output
  - 1 power limited auxiliary output
- Two control inputs
  - 1 trigger input, normally open (NO)
  - 1 supervised emergency release input
  - (latching with reset or non-latching)
- When latching emergency release is selected and the switched output is deactivated by emergency release or power loss, power is restored by manual means only.
- Short circuit and thermal overload protection
- · Battery charger output
- · Automatically switched to battery back-up when AC fails
- Board equipped with AC input, DC output and battery status LED indicator
- Enclosure equipped with AC input, DC output
  and battery status LED indicator

#### **Specifications**

621B Input: 40VA @ 24VAC 621P/621PJ Input: 115VAC 60Hz, 0.6 Amp Output: Filtered and electronically regulated 1 Amp @ 12/24VDC (field selectable)

Battery Charger: 150mA @ 12VDC

#### Power Supply Board:

4"W x 3"H x 1.625"D (102mm x 76mm x 42mm) Enclosure: 7.25"W x 8.375"W x 3.625"D (184mm x 213mm x 92mm)