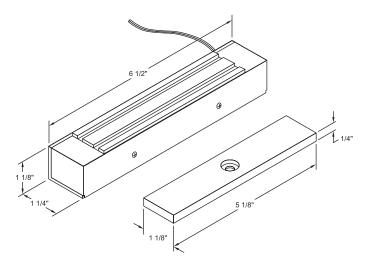

# **Specifications**

1583V EMLock® 300lbs. holding force, 12/24VDC

Dimensions

EMLock®: 6.5"L x 1.125"W x 1.5"H

(159 x 29 x 38mm)

Armature: 5.125"L x 1.125"W x 0.25"H

(130 x 29 x 6mm)

**Electrical Specifications** 

Note: Not recommended for life safety on pedestrian doors.

West: 800-544-4422 • East: 800-225-6737

www.intldoorclosers.com

Figure 1. 1583 EMLock® Dimensions

Figure 2. 1583 EMLock® with AC transformer, rectifier, key switch and LED (green when locked, red when unlocked)