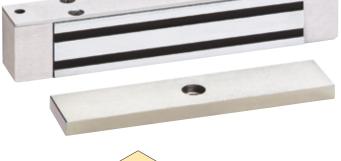

# **1583 CABINET EMLOCK®**

# Micro Cabinet EMLock® **Security Made Easy**

IDC's 1583 Micro Cabinet EMLock® is a compact specialized electromagnetic lock that produces 300lbs. of holding force. Versatile mounting capability with face drilled and surface mounting holes. The 1583 operating voltage is field selectable for either 12/24 VDC. Aluminum housing is standard.

# **Specifications**

1583V EMLock® 300lbs. holding force, 12/24VDC

Dimensions

EMLock®: 6.5"L x 1.125"W x 1.5"H

(159 x 29 x 38mm)

Armature: 5.125"L x 1.125"W x 0.25"H

(130 x 29 x 6mm)

**Electrical Specifications** 