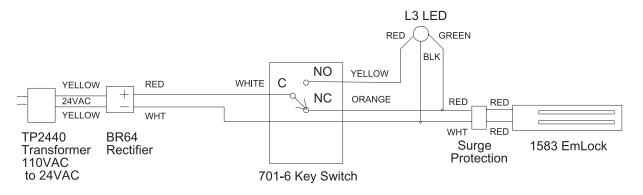

Note: Not recommended for life safety on pedestrian doors.

West: 800-544-4422 • East: 800-225-6737

www.intldoorclosers.com

Figure 1. 1583 EMLock® Dimensions

Figure 2. 1583 EMLock® with AC transformer, rectifier, key switch and LED (green when locked, red when unlocked)