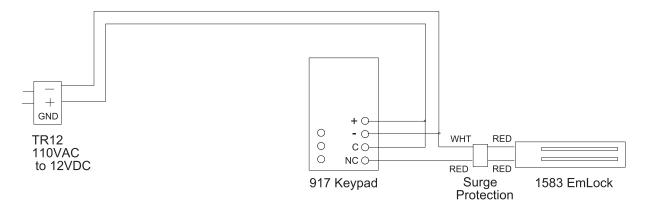

LOSERS, INC





# **Specifications**

1583V EMLock® 300lbs. holding force, 12/24VDC

Dimensions

EMLock®: 6.5"L x 1.125"W x 1.5"H

(159 x 29 x 38mm)

Armature: 5.125"L x 1.125"W x 0.25"H

(130 x 29 x 6mm)

**Electrical Specifications** 

Connection: Wire leads with in-line spike and surge protection

Input Voltage: 12 or 24 VDC +/- 10% 500mA @ 12VDC Current:

250mA @ 24 VDC

Battery back up capability when used with a power supply and battery,

Note: Not recommended for life safety on pedestrian doors.

West: 800-544-4422 • East: 800-225-6737

www.intldoorclosers.com

Figure 1. 1583 EMLock® Dimensions



Figure 2. 1583 EMLock® with AC transformer, rectifier, key switch and LED (green when locked, red when unlocked)



Figure 3. 1583 EMLock® with DC plug-in transformer and SDC 917 keypad