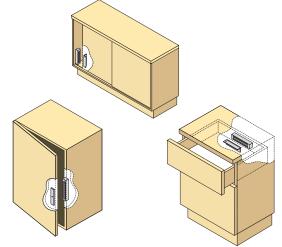

# **Applications**

- Cabinets
- Drawers
- Display cases
- Machine equipment housings
- Gun safes
- Package pass through doors
- Dark rooms