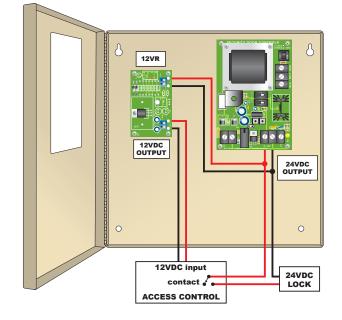

#### 12VR Voltage Regulator Module

The addition of the 12VR module enables dual 12VDC and 24VDC output capability.

With the IDC 600 Series power supply output set at 24VDC for locking devices and components, the addition of the 12VR provides a separate 12VDC, 500 mA output for 12VDC Access Controllers and readers or other devices. The need for separate power supplies for 12VDC and 24VDC requirements within the same system is eliminated.

With the IDC 600 Series built in battery charger, the addition of batteries provides battery backup for both outputs. An auxilliary emergency release input is standard with IDC power supplies for failsafe locking systems.