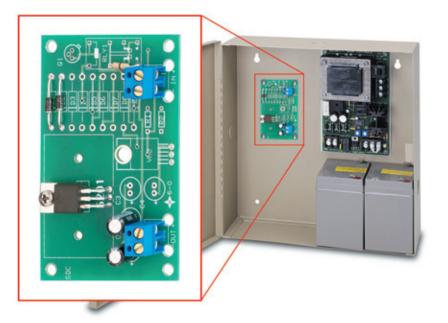

#### 12VR Voltage Regulator Module

The addition of the 12VR module enables dual 12VDC and 24VDC output capability.

With the IDC 600 Series power supply output set at 24VDC for locking devices and components, the addition of the 12VR provides a separate 12VDC, 500 mA output for 12VDC Access Controllers and readers or other devices. The need for separate power supplies for 12VDC and 24VDC requirements within the same system is eliminated.

With the IDC 600 Series built in battery charger, the addition of batteries provides battery backup for both outputs. An auxilliary emergency release input is standard with IDC power supplies for failsafe locking systems.

#### Power Supply 12VR Capacity

602RF One Maximum 631RF One Maximum 632RF Two Maximum 634RF Four Maximum 636RF Six Maximum