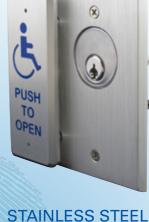

#### Available in 3 styles:

- Single gang, Jamb, Combination Jamb Plate /Keyswitch
- · Available with momentary or maintained contact
- The Combo Plate allows for independent operation of the Push Plate and Keyswitch, or allows the Keyswitch to activate and disable the Push Plate.
- Includes a cherry switch with NO/NC or **COM** contacts
- Aesthetically pleasing design allows for easy installation and use

#### Combo Plate (Keyswitch)

Switch Voltage 125/250 VAC

Switch Current

Dimensions

4½"H x 4½"W x ¼"D

Mortise Cylinder 11/8" – Not Included

**Mounting Options** 

Standard 2G Electrical Box

Contacts NO/NC/COM Combo Plate (Push Plate)

Switch Voltage 125 VAC

Switch Current

Dimensions (Plate Only)  $4\frac{1}{4}$ "H x  $1\frac{3}{4}$ "W x  $\frac{1}{4}$ "D

Cherry Switch Properties SPST / Momentary Contact