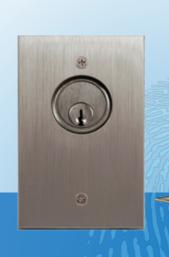

#### Available in 3 styles:

- Single gang, Jamb, Combination Jamb Plate /Keyswitch
- · Available with momentary or maintained contact
- The Combo Plate allows for independent operation of the Push Plate and Keyswitch, or allows the Keyswitch to activate and disable the Push Plate.
- Includes a cherry switch with NO/NC or **COM** contacts
- Aesthetically pleasing design allows for easy installation and use

#### Keyswitch (Single Gang)

Switch Voltage 125/250 VAC

Switch Current

Dimensions 4¾"H x 3"W x ¼"D

Mortise Cylinder 11/8" – Not Included

Mounting Options Most Single-Gang Boxes

Contacts NO/NC/COM