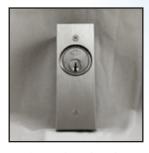

#### Available in 3 styles:

- Single gang, Jamb, Combination Jamb Plate /Keyswitch
- · Available with momentary or maintained contact
- The Combo Plate allows for independent operation of the Push Plate and Keyswitch, or allows the Keyswitch to activate and disable the Push Plate.
- Includes a cherry switch with NO/NC or **COM** contacts
- Aesthetically pleasing design allows for easy installation and use

#### Keyswitch (Jamb)

Switch Voltage 125/250 VAC

Switch Current

Dimensions

4¾"H x 1¾"W x ¼"D

Mortise Cylinder 11/8" – Not Included

Mounting Options Most Jamb Style Boxes

Contacts NO/NC/COM