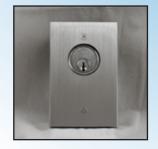

#### Available in 3 styles:

- Single gang, Jamb, Combination Jamb Plate /Keyswitch
- · Available with momentary or maintained contact
- The Combo Plate allows for independent operation of the Push Plate and Keyswitch, or allows the Keyswitch to activate and disable the Push Plate.
- Includes a cherry switch with NO/NC or **COM** contacts
- Aesthetically pleasing design allows for easy installation and use

#### Keyswitch (Single Gang)

Switch Voltage 125/250 VAC

Switch Current

Dimensions 4¾"H x 3"W x ¼"D

Mortise Cylinder 11/8" – Not Included

Mounting Options Most Single-Gang Boxes

Contacts NO/NC/COM