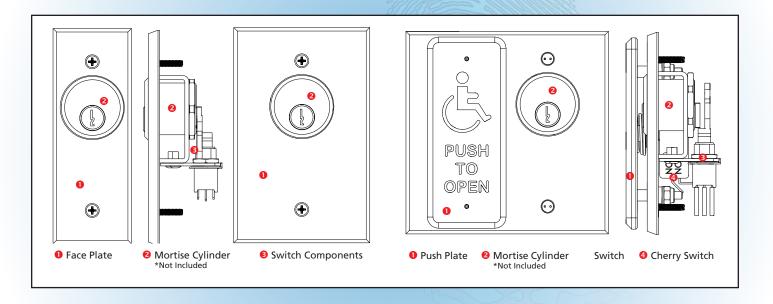

# **KEYSWITCH DETAILS**

Keyswitches add an additional level of security by providing an economical and efficient way to control or restrict access in a variety of applications.

\*Note: Mortise Cylinder Not Included